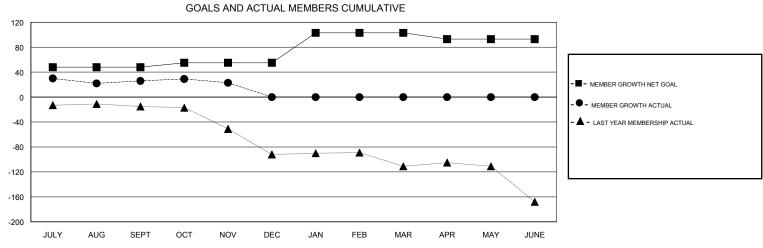

## MONTHLY MEMBERSHIP PROGRESS REPORT

## District 201N5

Results as of: 11/30/2017







| DROPPED CLUBS: 2  DROPPED MEMBERS |         | 34 CLUBS OF 76 ADDED 1 OR MORE NEW MEMBERS | GENDER DISTRIBUTION  MALE 1,064 (66.58%)  FEMALE 534 (33.42%)  Women Percentage Fiscal Year Goal: 35% |     |
|-----------------------------------|---------|--------------------------------------------|-------------------------------------------------------------------------------------------------------|-----|
| DECEASED                          | 8       | CLICK HERE FOR CUMULATIVE  MEMBERSHIP DATA | TOTAL FAMILY UNIT MEMBERS                                                                             | 218 |
| CLUB CANCELLED OTHER              | 0<br>82 |                                            | FAMILY MEMBERS PAYING HALF