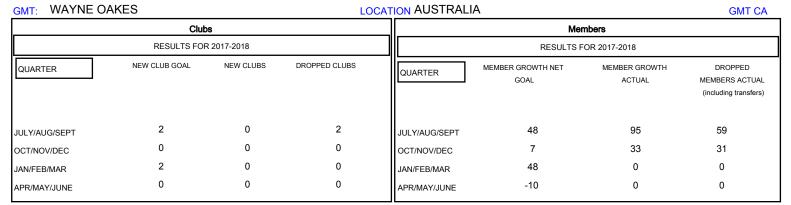

## MONTHLY MEMBERSHIP PROGRESS REPORT

## District 201N5

Results as of: 11/30/2017







| DROPPED CLUBS: 2  DROPPED MEMBERS |         | 34 CLUBS OF 76 ADDED 1 OR MORE NEW MEMBERS | GENDER DISTRIBUTION  MALE 1,064 (66.58%)  FEMALE 534 (33.42%)  Women Percentage Fiscal Year Goal: 35% |     |
|-----------------------------------|---------|--------------------------------------------|-------------------------------------------------------------------------------------------------------|-----|
| DECEASED                          | 8       | CLICK HERE FOR CUMULATIVE  MEMBERSHIP DATA | TOTAL FAMILY UNIT MEMBERS                                                                             | 218 |
| CLUB CANCELLED OTHER              | 0<br>82 |                                            | FAMILY MEMBERS PAYING HALF